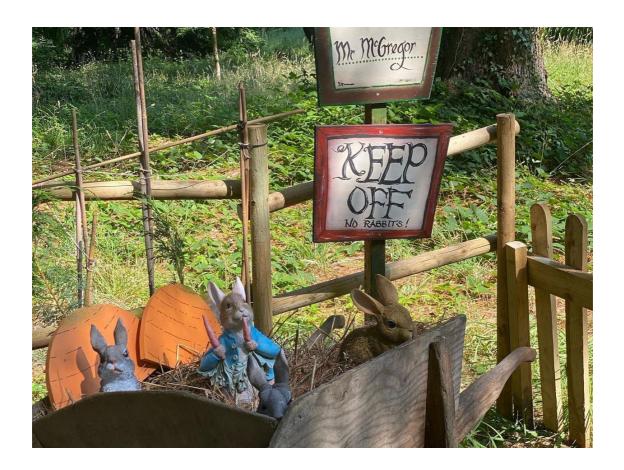

## **Easter Fun!**

Starting Saturday 23rd March, step into the pages of Beatrix Potter's magical tales on our family-friendly trail.

Come along and see if you can spot Mrs Tiggy-Winkle, Peter Rabbit, Jeremy Fisher and other well-known characters surrounded by fun and imaginative scenes.

The trail will run from Saturday 23rd March to Monday 8th April.

Standard Entry applies. Trail sheets can be purchased on the day at an additional cost of £2.50 which includes a prize for all!

Just a kindly reminder that by pre-booking your day entry tickets via our website, you make a saving versus purchasing on the day <a href="https://www.thorpperrow.com">www.thorpperrow.com</a> - trail sheets can be bought on the day